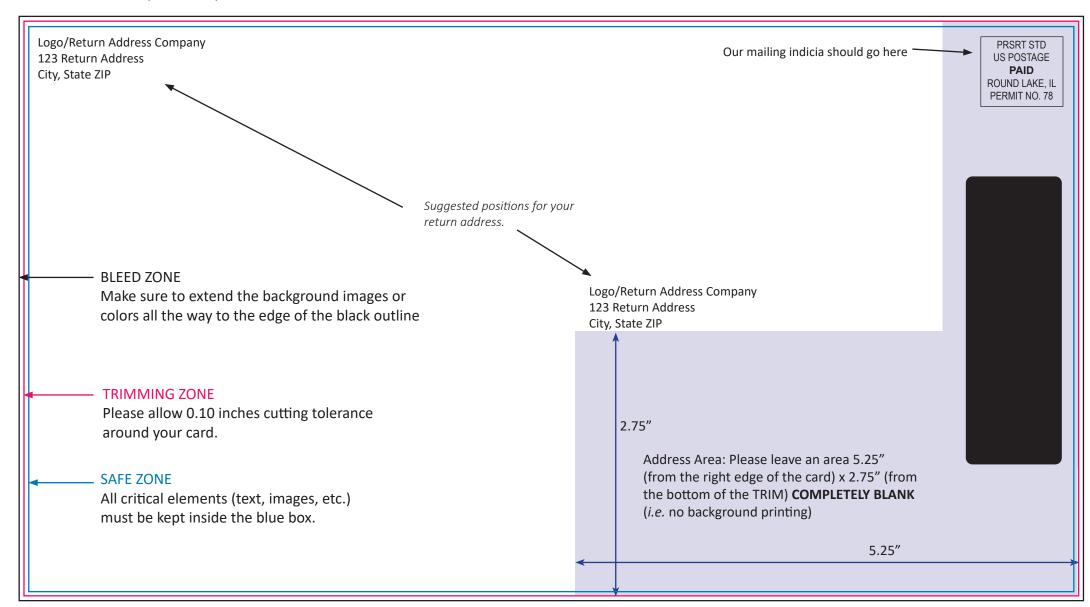

## SUPER JUMBO MAGNET STRIP TEMPLATE (POSTCARD BACK W/MAGNET STRIP)

- The super jumbo postcard is printed 4/4 (full color both sides with full bleeds)
- Images should be at least 300dpi
- Set document size to 6.1" x 11.1" (BLACK BLEED ZONE)
- Create guides 0.05" (all sides) inside the document (PINK TRIMMING ZONE; 6" x 11")
- Make sure all important elements are inside the BLUE line (SAFE ZONE; 5.9" x 10.9")
- Please provide separate hi-resolution PDF'S for the Postcard FRONT & BACK

PRSRT STD US POSTAGE PAID ROUND LAKE, IL PERMIT NO. 78

Please add our mailing indicia to your final design