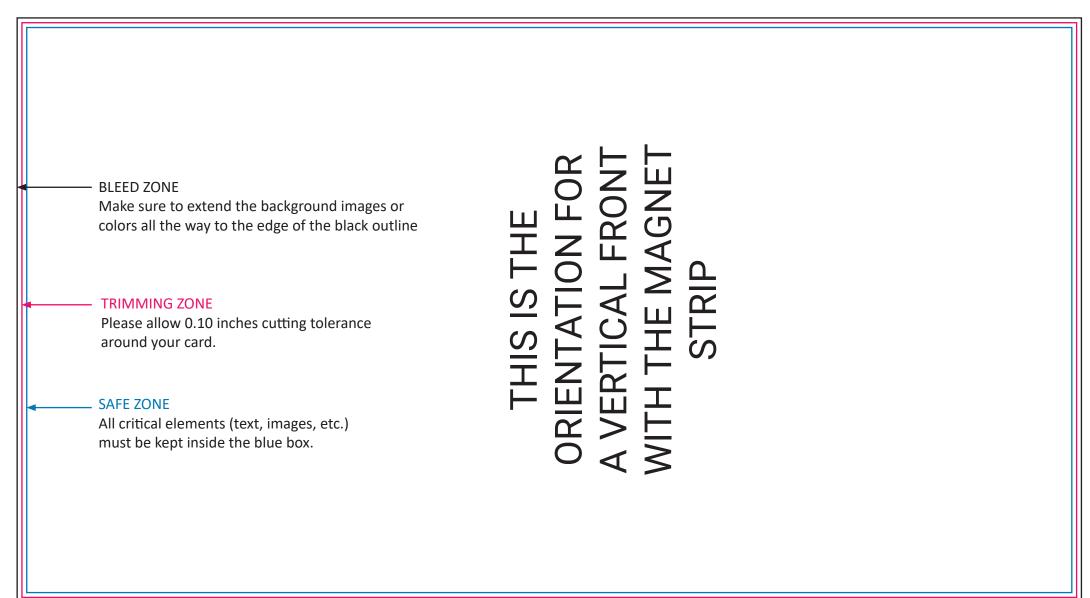

## **SUPER JUMBO MAGNET STRIP TEMPLATE (POSTCARD FRONT)**

- The super jumbo postcard is printed 4/4 (full color both sides with full bleeds)
- Images should be at least 300dpi
- Set document size to 6.1" x 11.1" (BLACK BLEED ZONE)
- Create guides 0.05" (all sides) inside the document (PINK TRIMMING ZONE; 6" x 11")
- Make sure all important elements are inside the BLUE line (SAFE ZONE; 5.9" x 10.9")
- Please provide separate hi-resolution PDF'S for the Postcard FRONT & BACK