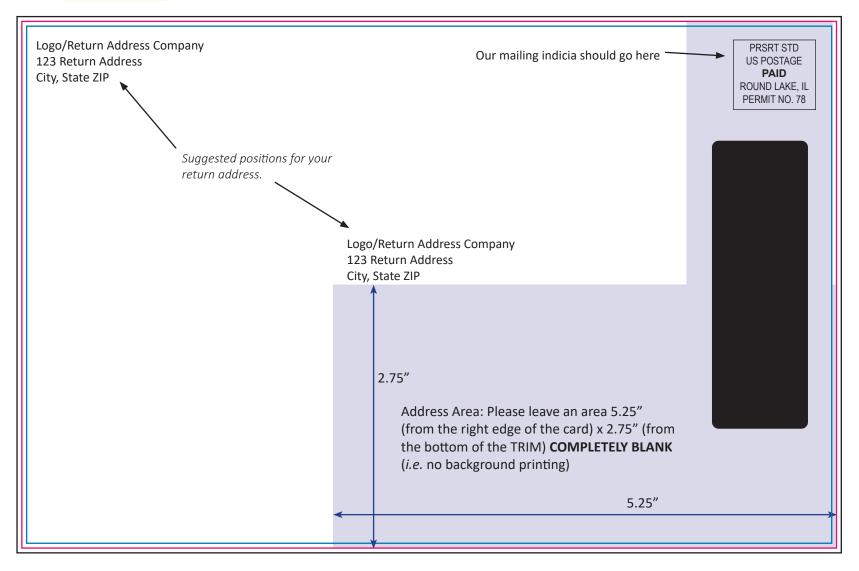

## **JUMBO POSTCARD BACK**

- PRSRT STD US POSTAGE PAID ROUND LAKE, IL PERMIT NO. 78
- Please add our mailing indicia to your final design

- Postcard is printed 4/4 (full color both sides with full bleeds)
- Images should be at least 300dpi
- Set document size to 5.6" x 8.6" (BLACK BLEED ZONE)
- Create guides/margins 0.05" (all sides) inside the document (PINK TRIMMING ZONE; 5.5" x 8.5")
- Make sure all important elements are inside the BLUE line (SAFE ZONE)
- Please provide TWO separate hi-resolution PDF'S for the Postcard FRONT & BACK