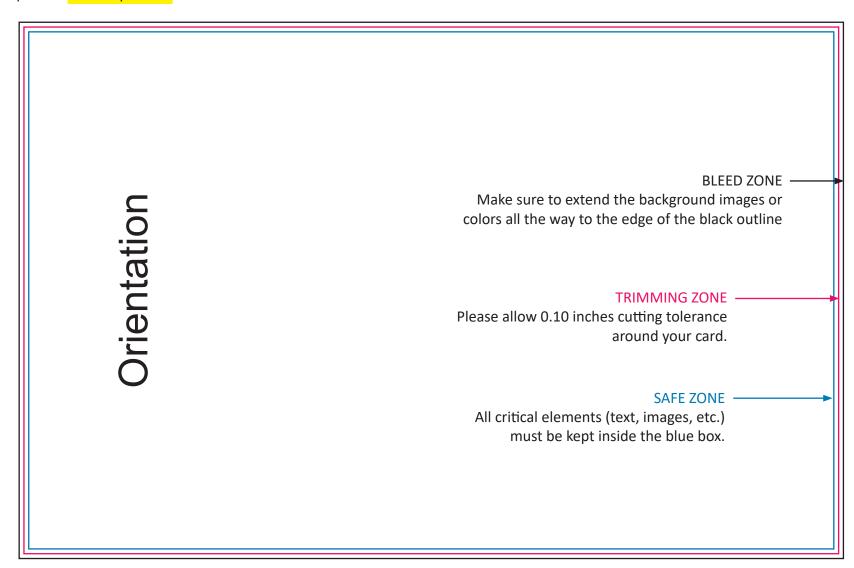

## **JUMBO POSTCARD FRONT**

- Postcard is printed 4/4 (full color both sides with full bleeds)
- Images should be at least 300dpi
- Set document size to 5.6" x 8.6" (BLACK BLEED ZONE)
- Create guides/margins 0.05" (all sides) inside the document (PINK TRIMMING ZONE; 5.5" x 8.5")
- Make sure all important elements are inside the BLUE line (SAFE ZONE)
- Please provide TWO separate hi-resolution PDF'S for the Postcard FRONT & BACK