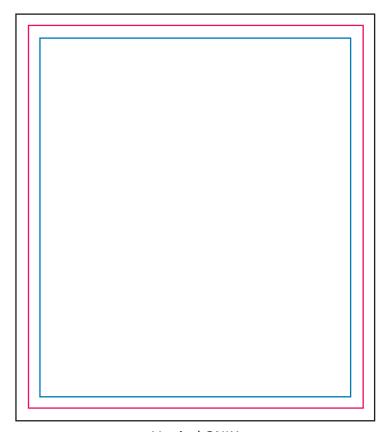

### JUMBO POSTCARD FRONT

- Postcard is printed 4/4 (full color both sides with full bleeds)
- Images should be at least 300dpi
- Set document size to 5.6" x 8.6" (BLACK BLEED ZONE)
- Create guides/margins 0.05" (all sides) inside the document (PINK TRIMMING ZONE; 5.5" x 8.5")
- Make sure all important elements are inside the BLUE line (SAFE ZONE)
- Please provide THREE separate hi-resolution PDF'S for the Postcard FRONT, BACK & MAGNET