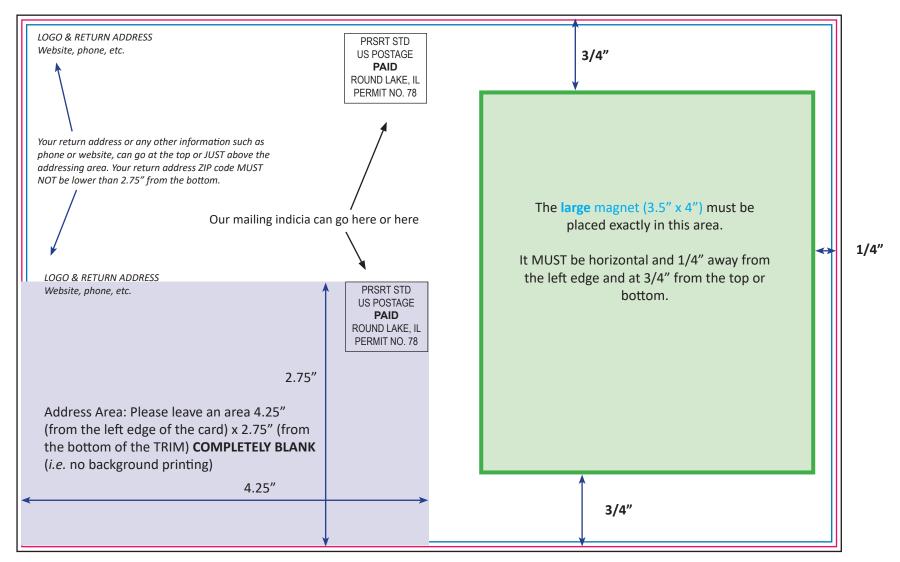

# **JUMBO POSTCARD BACK (LARGE MAGNET)**

- Postcard is printed 4/4 (full color both sides with full bleeds)
- Images should be at least 300dpi
- Set document size to 5.6" x 8.6" (BLACK BLEED ZONE)
- Create guides/margins 0.05" (all sides) inside the document (PINK TRIMMING ZONE; 5.5" x 8.5")
- Make sure all important elements are inside the BLUE line (SAFE ZONE)
- Please provide THREE separate hi-resolution PDF'S for the Postcard FRONT, BACK & MAGNET

PRSRT STD US POSTAGE PAID ROUND LAKE, IL PERMIT NO. 78

Please add our mailing indicia to your final design

### LARGE (3.5" x 4")

- Large magnet must be vertical on Jumbo Postcard
- Set document size to 3.75" x 4.25" (BLACK BLEED ZONE)
- Create guides to final size 3.5" x 4" (PINK TRIMMING ZONE)
- Make sure all important elements are inside the 3.25" x 3.75" BLUE line (SAFE ZONE)

Vertical ONLY