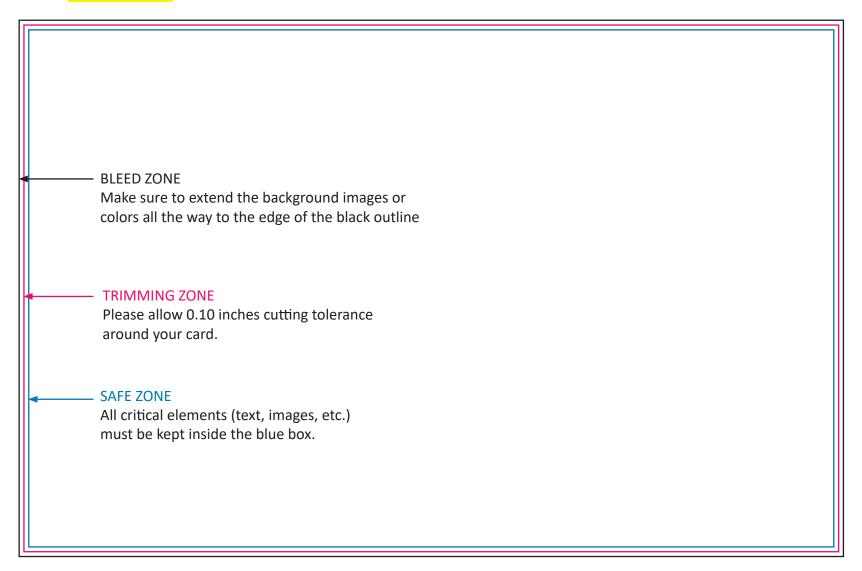

### JUMBO POSTCARD FRONT

- Postcard is printed 4/4 (full color both sides with full bleeds)
- Images should be at least 300dpi
- Set document size to 5.6" x 8.6" (BLACK BLEED ZONE)
- Create guides/margins 0.05" (all sides) inside the document (PINK TRIMMING ZONE; 5.5" x 8.5")
- Make sure all important elements are inside the BLUE line (SAFE ZONE)
- Please provide THREE separate hi-resolution PDF'S for the Postcard FRONT, BACK & MAGNET

# **JUMBO POSTCARD BACK (STANDARD MAGNET)**

- Postcard is printed 4/4 (full color both sides with full bleeds)
- Images should be at least 300dpi
- Set document size to 5.6" x 8.6" (BLACK BLEED ZONE)
- Create guides/margins 0.05" (all sides) inside the document (PINK TRIMMING ZONE; 5.5" x 8.5")
- Make sure all important elements are inside the BLUE line (SAFE ZONE)
- Please provide THREE separate hi-resolution PDF'S for the Postcard FRONT, BACK & MAGNET

# **JUMBO POSTCARD BACK (LARGE MAGNET)**

- Postcard is printed 4/4 (full color both sides with full bleeds)
- Images should be at least 300dpi
- Set document size to 5.6" x 8.6" (BLACK BLEED ZONE)
- Create guides/margins 0.05" (all sides) inside the document (PINK TRIMMING ZONE; 5.5" x 8.5")
- Make sure all important elements are inside the BLUE line (SAFE ZONE)
- Please provide THREE separate hi-resolution PDF'S for the Postcard FRONT, BACK & MAGNET