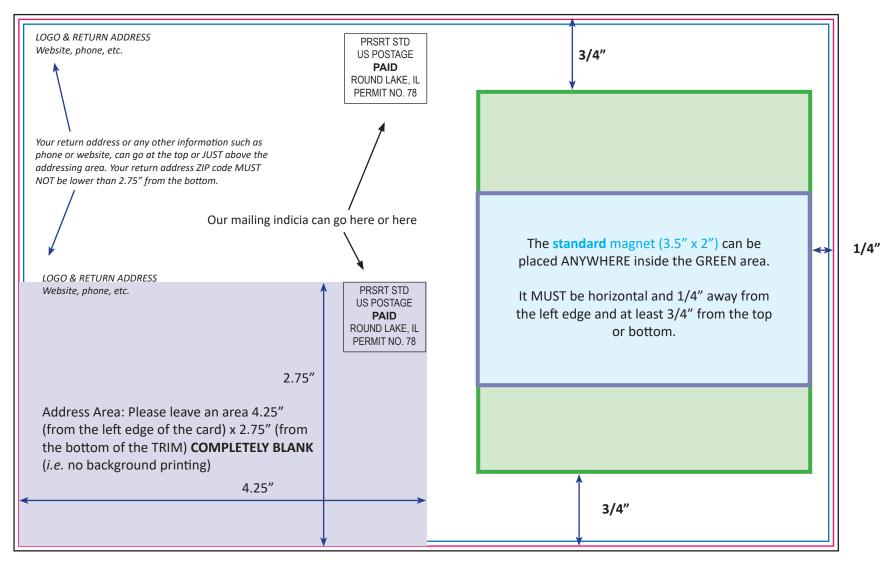

# **JUMBO POSTCARD BACK (STANDARD MAGNET)**

- Postcard is printed 4/4 (full color both sides with full bleeds)
- Images should be at least 300dpi
- Set document size to 5.6" x 8.6" (BLACK BLEED ZONE)
- Create guides/margins 0.05" (all sides) inside the document (PINK TRIMMING ZONE; 5.5" x 8.5")
- Make sure all important elements are inside the BLUE line (SAFE ZONE)
- Please provide THREE separate hi-resolution PDF'S for the Postcard FRONT, BACK & MAGNET

PRSRT STD US POSTAGE PAID ROUND LAKE, IL PERMIT NO. 78

Please add our mailing indicia to your final design

### **STANDARD (3.5" x 2")**

- Set document size to 3.75" x 2.25 (BLACK BLEED ZONE)
- Create guides to final size 3.5" x 2" (PINK TRIMMING ZONE)
- Make sure all important elements are inside the 3.25" x 1.75"BLUE line (SAFE ZONE)

**Horizontal ONLY** 