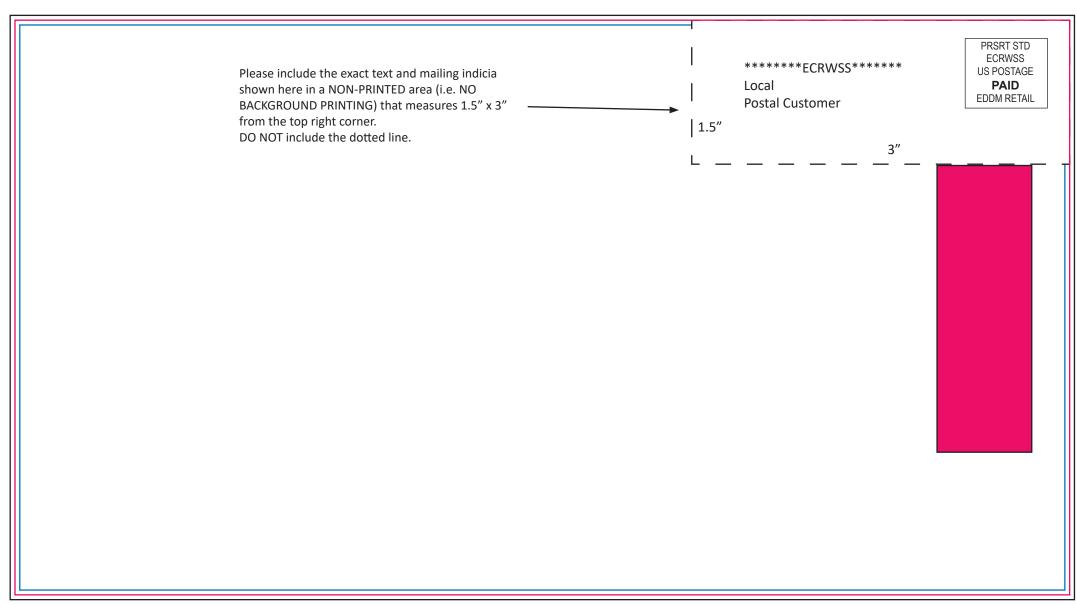

## SUPER JUMBO EDDM TEMPLATE (POSTCARD BACK W/MAGNET STRIP)

- The super jumbo postcard is printed 4/4 (full color both sides with full bleeds)
- Images should be at least 300dpi
- Set document size to 6.1" x 11.1" (BLACK BLEED ZONE)
- Create guides 0.05" (all sides) inside the document (PINK TRIMMING ZONE; 6" x 11")
- Make sure all important elements are inside the BLUE line (SAFE ZONE; 5.9" x 10.9")
- Please provide separate hi-resolution PDF'S for the Postcard FRONT & BACK

PRSRT STD ECRWSS US POSTAGE PAID EDDM RETAIL

Please add this indicia to your final design