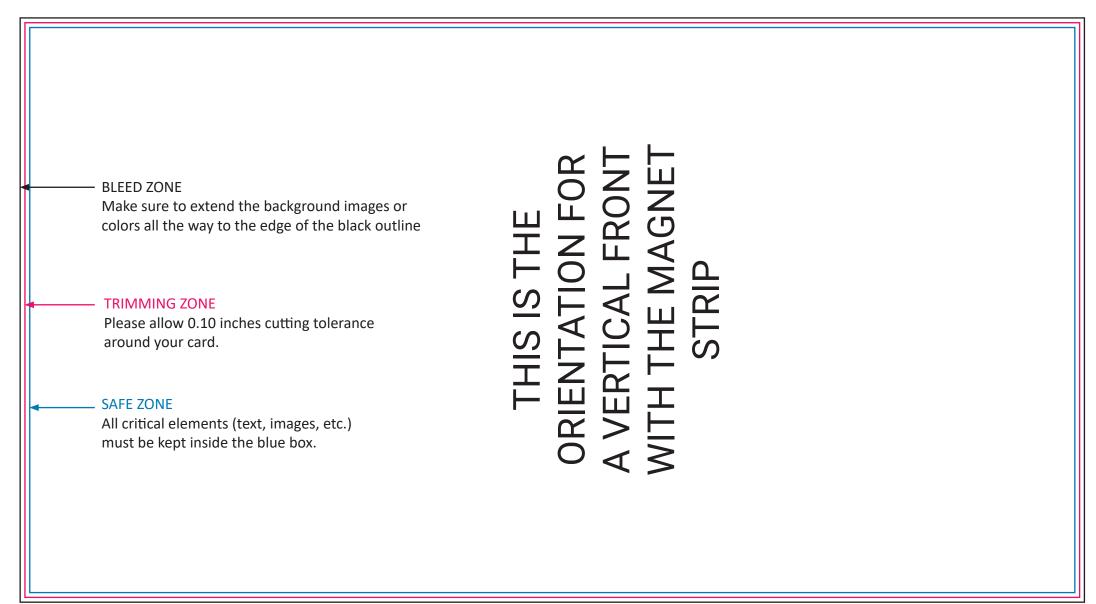

## **SUPER JUMBO EDDM TEMPLATE (POSTCARD FRONT)**

- The super jumbo postcard is printed 4/4 (full color both sides with full bleeds)
- Images should be at least 300dpi
- Set document size to 6.1" x 11.1" (BLACK BLEED ZONE)
- Create guides 0.05" (all sides) inside the document (PINK TRIMMING ZONE; 6" x 11")
- Make sure all important elements are inside the BLUE line (SAFE ZONE; 5.9" x 10.9")
- Please provide separate hi-resolution PDF'S for the Postcard FRONT & BACK