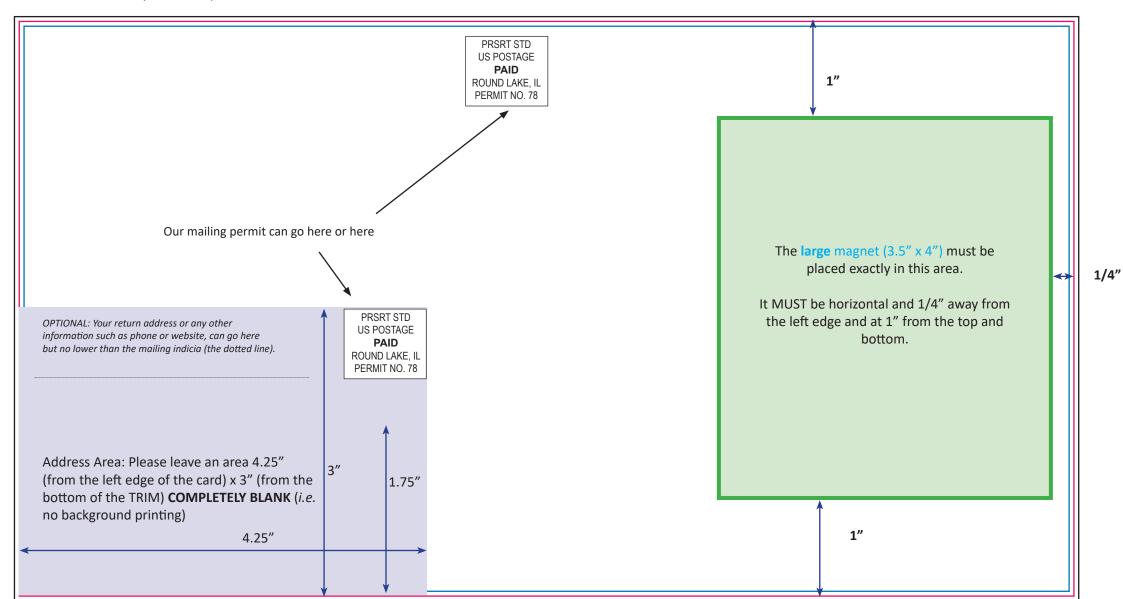

#### SUPER JUMBO TEMPLATE (POSTCARD BACK WITH LARGE MAGNET)

- The super jumbo postcard is printed 4/4 (full color both sides with full bleeds)
- Images should be at least 300dpi
- Set document size to 6.1" x 11.1" (BLACK BLEED ZONE)
- Create guides 0.05" (all sides) inside the document (PINK TRIMMING ZONE; 6" x 11")
- Make sure all important elements are inside the BLUE line (SAFE ZONE; 5.9" x 10.9")
- Please provide separate hi-resolution PDF'S for the Postcard FRONT, BACK & MAGNET

PRSRT STD US POSTAGE PAID ROUND LAKE, IL PERMIT NO. 78

Please add our mailing indicia to your final design

LARGE (3.5" x 4")

- Large magnet must be verticial on Jumbo Postcard
- Set document size to 3.75" x 4.25" (BLACK BLEED ZONE)
- Create guides to final size 3.5" x 4" (PINK TRIMMING ZONE)
- Make sure all important elements are inside the 3.25" x 3.75" BLUE line (SAFE ZONE)