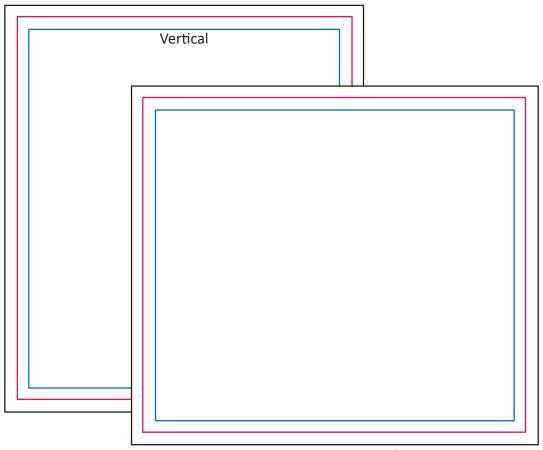

## **SUPER JUMBO TEMPLATE (POSTCARD FRONT)**

- The super jumbo postcard is printed 4/4 (full color both sides with full bleeds)
- Images should be at least 300dpi
- Set document size to 6.1" x 11.1" (BLACK BLEED ZONE)
- Create guides 0.05" (all sides) inside the document (PINK TRIMMING ZONE; 6" x 11")
- Make sure all important elements are inside the BLUE line (SAFE ZONE; 5.9" x 10.9")
- Please provide separate hi-resolution PDF'S for the Postcard FRONT, BACK & MAGNET