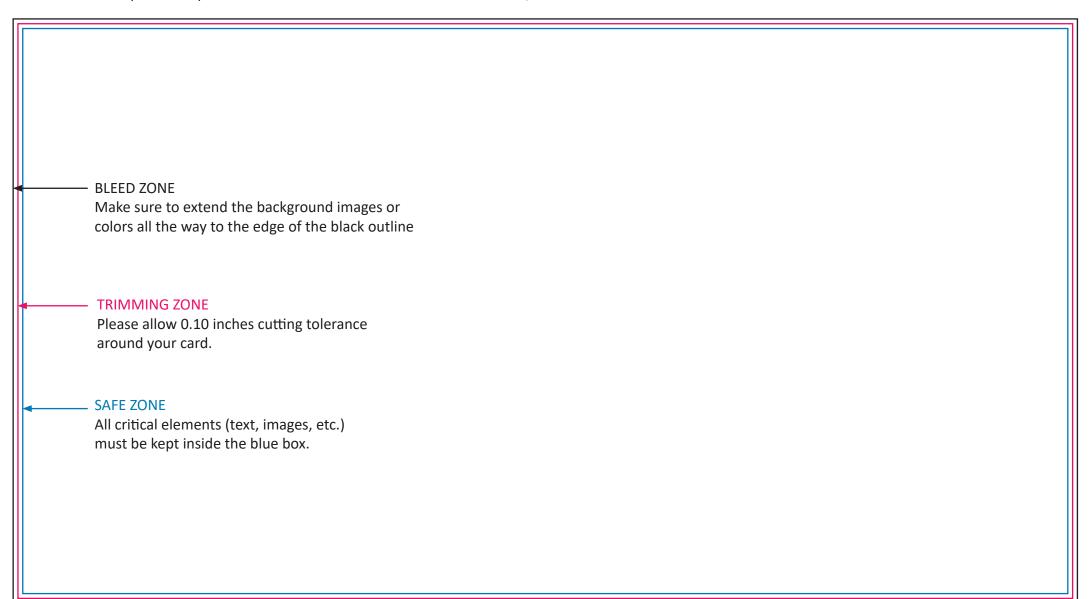

## **SUPER JUMBO TEMPLATE (POSTCARD FRONT)**

- The super jumbo postcard is printed 4/4 (full color both sides with full bleeds)
- Images should be at least 300dpi
- Set document size to 6.1" x 11.1" (BLACK BLEED ZONE)
- Create guides 0.05" (all sides) inside the document (PINK TRIMMING ZONE; 6" x 11")
- Make sure all important elements are inside the BLUE line (SAFE ZONE; 5.9" x 10.9")
- Please provide separate hi-resolution PDF'S for the Postcard FRONT, BACK & MAGNET