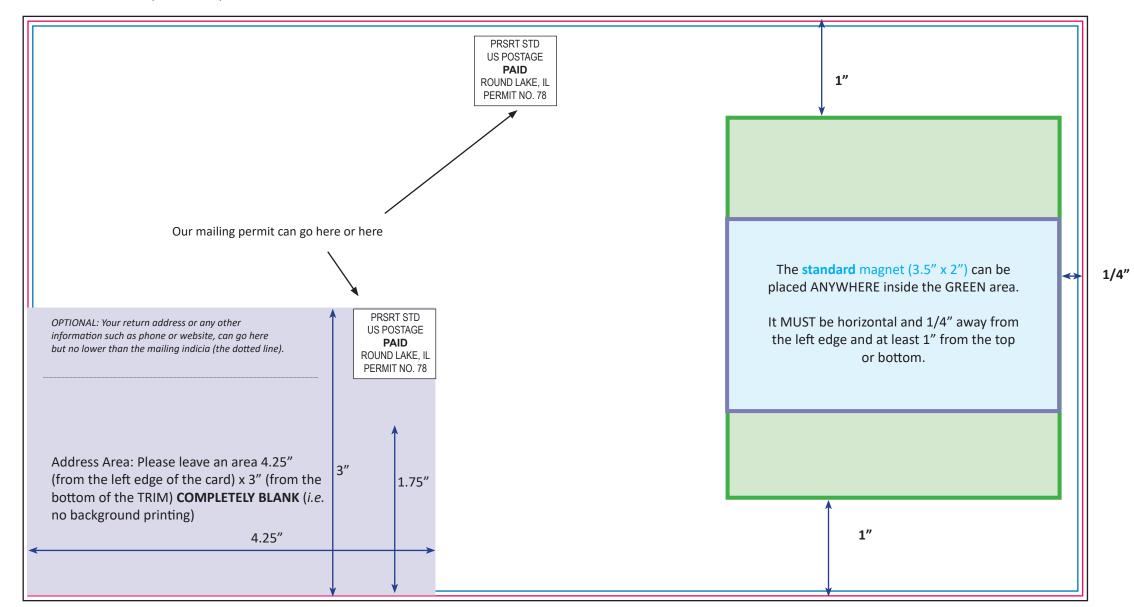

#### SUPER JUMBO TEMPLATE (POSTCARD BACK WITH STANDARD MAGNET)

- The super jumbo postcard is printed 4/4 (full color both sides with full bleeds)
- Images should be at least 300dpi
- Set document size to 6.1" x 11.1" (BLACK BLEED ZONE)
- Create guides 0.05" (all sides) inside the document (PINK TRIMMING ZONE; 6" x 11")
- Make sure all important elements are inside the BLUE line (SAFE ZONE; 5.9" x 10.9")
- Please provide separate hi-resolution PDF'S for the Postcard FRONT, BACK & MAGNET

PRSRT STD US POSTAGE PAID ROUND LAKE, IL PERMIT NO. 78

Please add our mailing indicia to your final design

### **STANDARD (3.5" x 2")**

- Set document size to 3.75" x 2.25 (BLACK BLEED ZONE)
- Create guides to final size 3.5" x 2" (PINK TRIMMING ZONE)
- Make sure all important elements are inside the 3.25" x 1.75"BLUE line (SAFE ZONE)