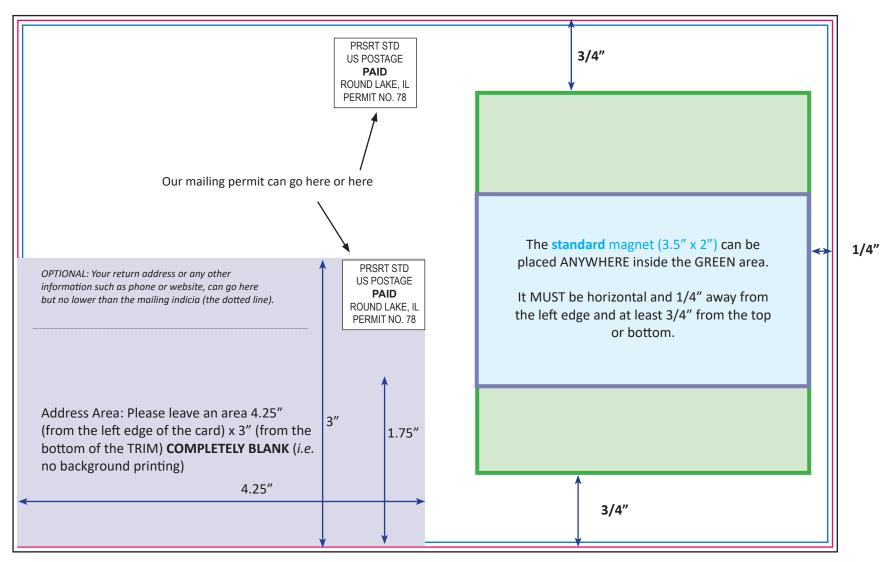

## **JUMBO POSTCARD BACK (STANDARD MAGNET)**

- Postcard is printed 4/4 (full color both sides with full bleeds)
- Images should be at least 300dpi
- Set document size to 5.6" x 8.6" (BLACK BLEED ZONE)
- Create guides/margins 0.05" (all sides) inside the document (PINK TRIMMING ZONE; 5.5" x 8.5")
- Make sure all important elements are inside the BLUE line (SAFE ZONE)
- Please provide THREE separate hi-resolution PDF'S for the Postcard FRONT, BACK & MAGNET

PRSRT STD US POSTAGE PAID ROUND LAKE, IL PERMIT NO. 78

Please add our mailing indicia to your final design