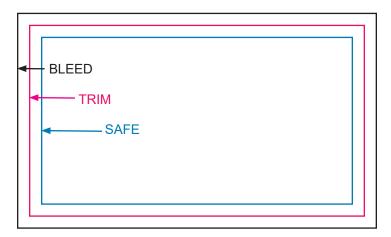

## **MAGNET TEMPLATES**

- Magnet is printed in full color on one side (4/0) with full bleed; images should be at least 300 dpi
- Please provide THREE separate hi-resolution PDF'S for the Postcard FRONT, BACK & MAGNET

#### **STANDARD (3.5" x 2")**

- Set document size to 3.75" x 2.25 (BLACK BLEED ZONE)
- Create guides to final size 3.5" x 2" (PINK TRIMMING ZONE)
- Make sure all important elements are inside the 3.25" x 1.75"BLUE line (SAFE ZONE)

#### LARGE (3.5" x 4")

- Large magnet must be vertical on Jumbo Postcard
- Set document size to 3.75" x 4.25" (BLACK BLEED ZONE)
- Create guides to final size 3.5" x 4" (PINK TRIMMING ZONE)
- Make sure all important elements are inside the 3.25" x 3.75" BLUE line (SAFE ZONE)