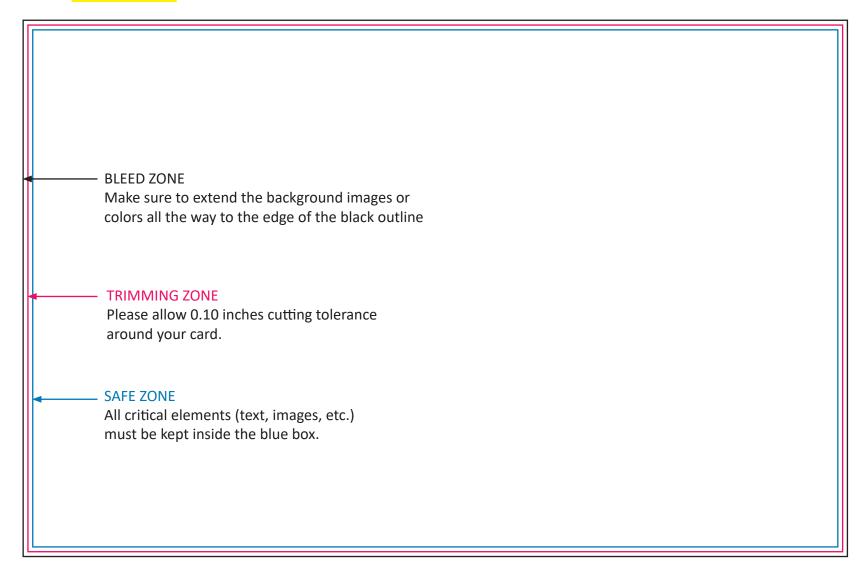

### JUMBO POSTCARD FRONT

- Postcard is printed 4/4 (full color both sides with full bleeds)
- Images should be at least 300dpi
- Set document size to 5.6" x 8.6" (BLACK BLEED ZONE)
- Create guides/margins 0.05" (all sides) inside the document (PINK TRIMMING ZONE; 5.5" x 8.5")
- Make sure all important elements are inside the BLUE line (SAFE ZONE)
- Please provide THREE separate hi-resolution PDF'S for the Postcard FRONT, BACK & MAGNET