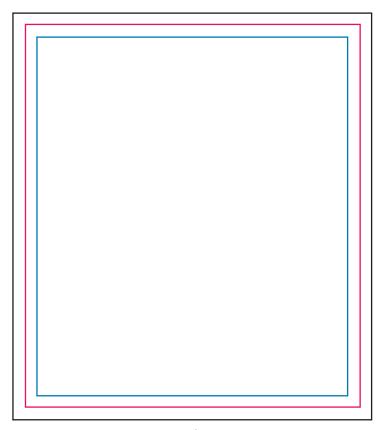

### JUMBO POSTCARD FRONT

- Postcard is printed 4/4 (full color both sides with full bleeds)
- Images should be at least 300dpi
- Set document size to 5.6" x 8.6" (BLACK BLEED ZONE)
- Create guides/margins 0.05" (all sides) inside the document (PINK TRIMMING ZONE; 5.5" x 8.5")
- Make sure all important elements are inside the BLUE line (SAFE ZONE)
- Please provide THREE separate hi-resolution PDF'S for the Postcard FRONT, BACK & MAGNET