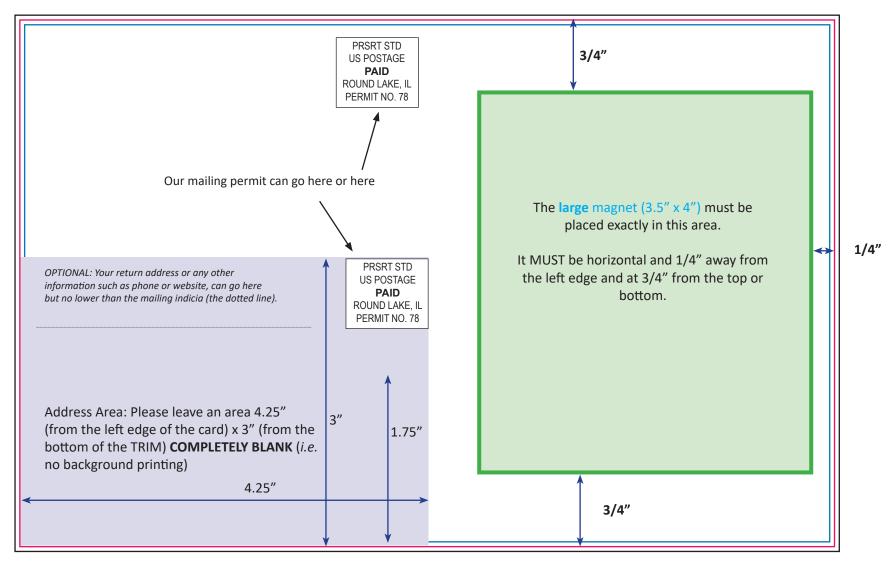

# **JUMBO POSTCARD BACK (LARGE MAGNET)**

- Postcard is printed 4/4 (full color both sides with full bleeds)
- Images should be at least 300dpi
- Set document size to 5.6" x 8.6" (BLACK BLEED ZONE)
- Create guides/margins 0.05" (all sides) inside the document (PINK TRIMMING ZONE; 5.5" x 8.5")
- Make sure all important elements are inside the BLUE line (SAFE ZONE)
- Please provide THREE separate hi-resolution PDF'S for the Postcard FRONT, BACK & MAGNET

PRSRT STD US POSTAGE PAID ROUND LAKE, IL PERMIT NO. 78

Please add our mailing indicia to your final design